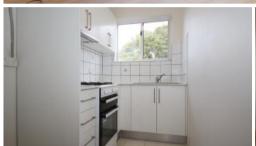

#### Features:

- New laminate floor board and fresh paint
- Renovated Gas cooking kitchen
- Spacious living / dining area with leafy outlook
- Large bedrooms, main with built in wardrobe
- Well-kept modern bathroom with laundry facilities
- Walk to transport, cafes, shops, parks and schools
- Scrambled parking at the rear of the building