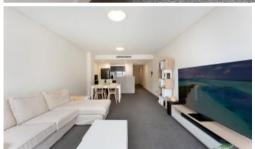

## Features include:

- Spacious and modern open plan living/dining area seamlessly extends to a balcony, perfect for entertaining guests.
- Gourmet gas cooking kitchen features high-quality stainless steel appliances
- Spacious bedrooms with built-in wardrobes for ample storage.
- Spacious study room, ideal for home office or guest room
- Modern bathrooms with bathtub and floor to ceiling tiles
- Internal laundry, ducted air-conditioning, and NBN ready.
- Equipped with a security intercom system and offers secure access.
- Registered car space in the secure basement parking area.
- Conveniently located near Arncliffe and Wolli Creek train stations, as well as schools, shops, and cafes.
- Situated just 10 km from Sydney's CBD, easy M5 access