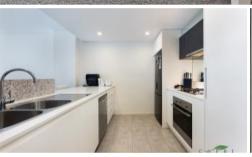

## Features include:

- Spacious and modern open plan living/dining area seamlessly extends to a balcony, perfect for entertaining guests.
- Gourmet gas cooking kitchen features high-quality stainless steel appliances
- Spacious bedrooms with built-in wardrobes for ample storage.
- Spacious study room, ideal for home office or guest room
- Modern bathrooms with bathtub and floor to ceiling tiles
- Internal laundry, ducted air-conditioning, and NBN ready.
- Equipped with a security intercom system and offers secure access.
- Registered car space in the secure basement parking area.
- Conveniently located near Arncliffe and Wolli Creek train stations, as well as schools, shops, and cafes.
- Situated just 10 km from Sydney's CBD, easy M5 access