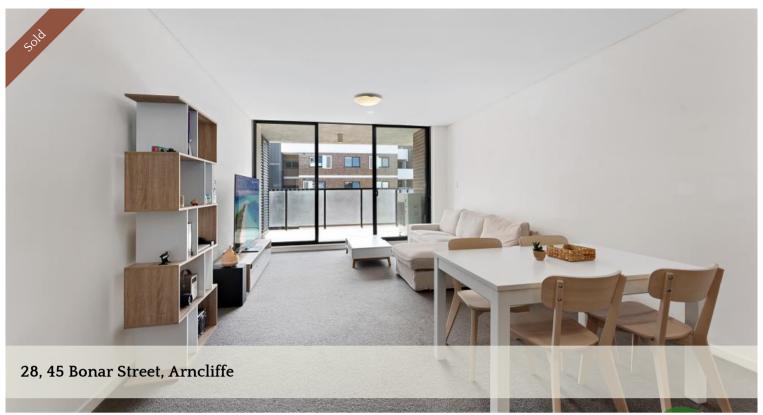

## Spacious 2 Bedroom plus Study

Perfectly designed to create a laid back lifestyle, this spacious apartment is set in one of the area's finer complexes. Located within walking distance to Arncliffe and Wolli creek train station, schools, shops and cafes. Easy drive to CBD and Sydney Airport.

## Features include:

- Spacious and modern open plan living/dining area seamlessly extends to a balcony, perfect for entertaining guests.
- Gourmet gas cooking kitchen features high-quality stainless steel appliances
- Spacious bedrooms with built-in wardrobes for ample storage.
- Spacious study room, ideal for home office or guest room
- Modern bathrooms with bathtub and floor to ceiling tiles
- Internal laundry, ducted air-conditioning, and NBN ready.
- Equipped with a security intercom system and offers secure access.
- Registered car space in the secure basement parking area.
- Conveniently located near Arncliffe and Wolli Creek train stations, as well as schools, shops, and cafes.
- Situated just 10 km from Sydney's CBD, easy M5 access