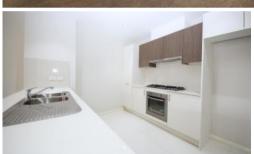

## Immaculate Garden Facing 2 Bedroom Apartment

Immaculate 2 Bedroom apartment. Spacious 2 Bedroom Apartment with big balcony.

- Open plan living and dining area
- Sunny & Park Facing balcony
- Modern kitchen with wide stone bench top and quality stainless steel appliances
- Internal Laundry
- Oven, Gas Stove, Microwave, Dishwasher, Drier & Air Conditioner
- Large bedrooms with built-ins
- With security intercom and internal security system
- 3 minutes walk to Station, Shoppings & Restaurants
- Short drive to large retail and dining precincts including Rhodes, Top Ryde and Macquarie Centre