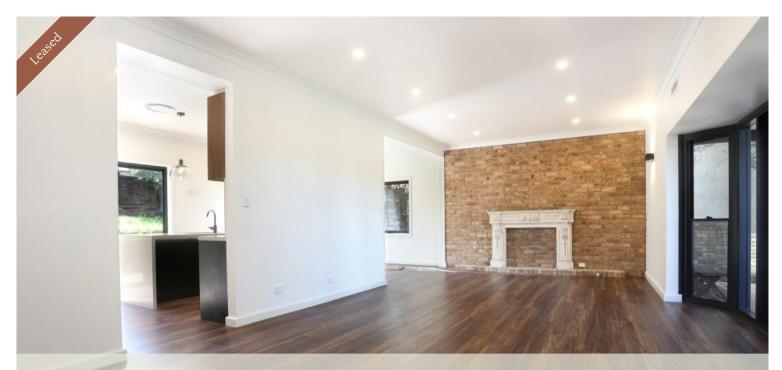

## Incredible Renovated Family home

Delightful and incredibly spacious, this large renovated home is situated on the high side of the road with a North to rear aspect. It offers an excellent floorplan with huge living and entertaining spaces. Terrific views across the valley and situated in the catchment zone for Killara High School.

- Floorboard downstairs, Carpets in upstairs bedrooms
- Renovated and modern kitchen and bathrooms
- Huge Family room opening to terrace with sweeping district views
- Sun room/Media room overlooking rear North facing garden with lawn
- Renovated kitchen and bathrooms
- Double lock-up garage
- Short distance to Killara High School and shops