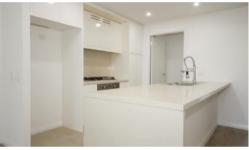

#### Features include:

- Brand new floor board and freshly painted
- Two separated car spaces and one storage cage right next to the car space
- Oversize living and bedroom
- European brand stainless steel kitchen appliances
- Air conditioning in both bedrooms and living room
- Tranquil views over central courtyard
- Multi-purpose Winter garden for all-year-round entertaining