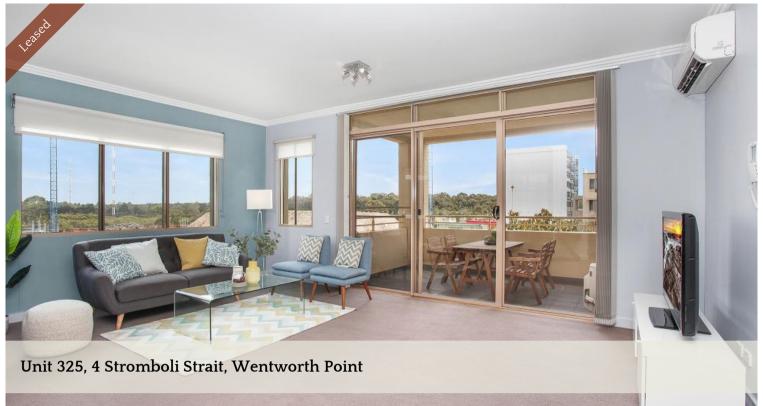

## Modern Huge 1 bedroom apartment with 2 Car Space

- New floorboard to be installed before new tenant moves in
- Large bedroom has built-in robes and east facing balcony
- Modern kitchen with wide stone bench top and quality stainless steel appliances
- Oven, Gas Stove, Microwave, Dishwasher, Drier & Air Conditioner
- Security Building with security intercom
- Bus at the door directly to Olympic Park station, Strathfield and Burwood
- Ferries to Sydney CBD and Parramatta
- 14km from Sydney CBD and 8km from Parramatta CBD
- Short drive to large retail and dining precincts including Rhodes, Top Ryde and Parramatta
- On-site state of the art facilities (Pulse Club), including gym, indoor heated swimming pool, tennis court.

Price DEPOSIT TAKEN \$600/pw
New Floorboard

Property D

Type Rental

Property 1602