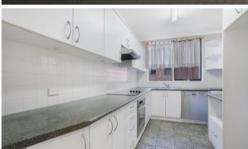

#### Features inloude:

- Spacious open plan lounge and dining area
- King size main bedroom with large walk-in wardrobe and en-suite
- Main bathroom with separate bath and shower
- North facing 2nd and 3rd bedrooms with abundance of sunlight
- Internal laundry
- Tiled private balcony
- Single automatic lock-up garage with internal access to building
- In-ground swimming pool in the complex, Catchment of Cheltenham Girls High School