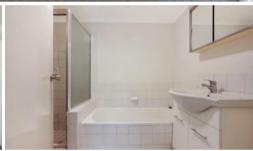

#### Features inloude:

- Spacious open plan lounge and dining area
- King size main bedroom with large walk-in wardrobe and en-suite
- Main bathroom with separate bath and shower
- North facing 2nd and 3rd bedrooms with abundance of sunlight
- Internal laundry
- Tiled private balcony
- Single automatic lock-up garage with internal access to building
- In-ground swimming pool in the complex, Catchment of Cheltenham Girls High School