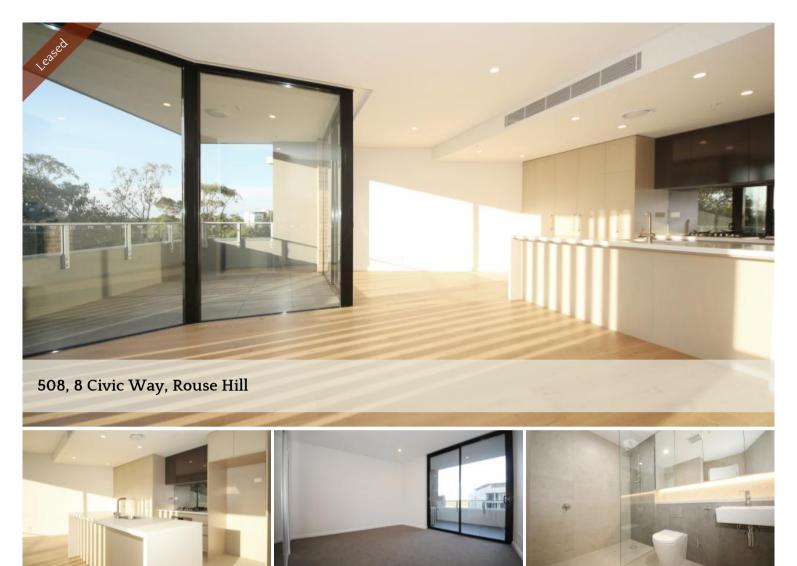

## Near New 2 Bedroom Apartment Located in the Heart of Rouse Hill

Near new two bedroom apartment in the Proximity complex just moments from the Rouse Hill Town Centre precinct. It is located perfectly within doorstep of restaurants, cafes, entertainment & shoppings. And it is just minutes walk from Rouse Hill Metro Station and T-way buses to the city.

## Features include:

- Spacious light-filled bedroom with built-in wardrobe
- Gourmet gas cooking kitchen with high quality stone bench, stainless steel appliances, pull-out pantry and mirror splashback
- Internal laundry with dryer
- Ducted air-conditioning
- NBN Ready
- Security car space and storage cage
- 1 km to Ironbark Ridge Public School
- 2 minutes walk to Rouse Hill Metro Station