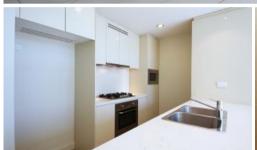

## Immaculate North Facing One bedroom apartment On Top Floor with Water View

Located in the popular VQ Parkside, this spacious and modern one bedroom Apartment is prime for all.

- + Open plan living and dining flows to large entertainer's balcony with all Tiles floor
- + North aspect with plenty of natural light
- + Split system aircon in both living and bedroom
- + Spacious Bedroom with built in wardrobe
- + Sparkling bathroom fitted with luxurious tiles & bathtub
- + Modern kitchen with quality appliances
- + Secure car space, secure lift access
- + Walking distance from railway station, Rhodes shopping centre.