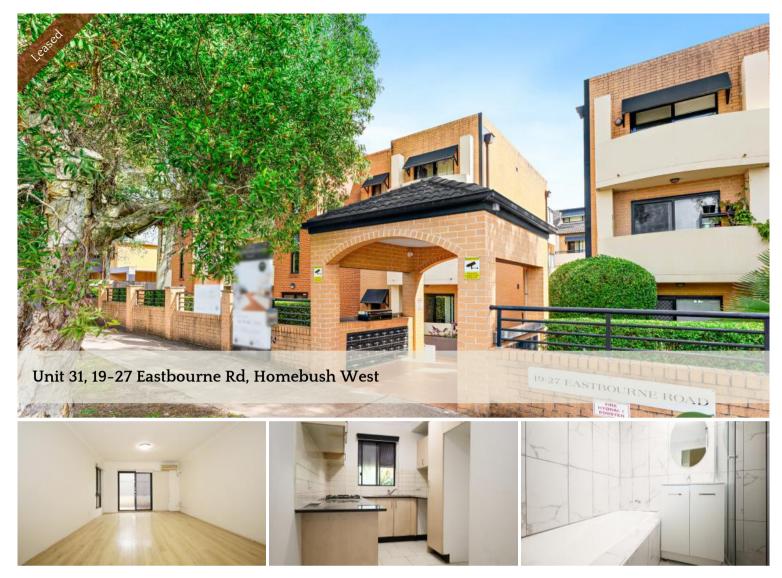

## 2 Bedroom Apartment with back yard

This Ground floor 2 bedroom apartment is located within minutes walk to Flemington Station, shops, restaurants, golf course and amenities. It comes with a huge and secured courtyard. Brand new bathroom.

Features Include:

- Light filled living and dining area adjoining to sun drenched huge courtyard
- Two spacious bedrooms with built-in wardrobes
- Floorboard installed throughout
- Modern gas cooking kitchen with stainless steel appliances
- Internal laundry with dryer
- Spacious bathroom with separate shower and bath tub
- Split system air-conditioner and security intercom
- Secure Parking
- 2 minutes walk to Homebush West Public School