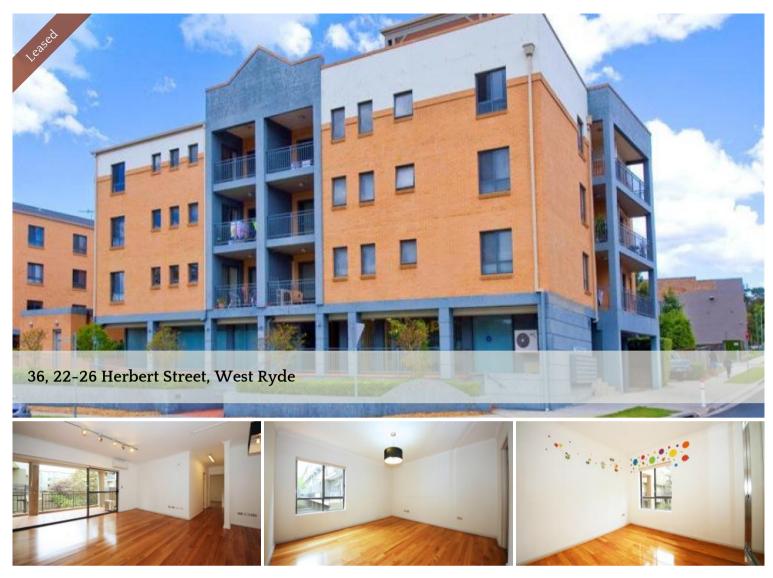

## Spacious and Modern Two Bedroom Apartment

Spacious and Modern two bedroom apartment with timber hardwood floorboards and modern lighting.

- Modern Open Plan Gas Kitchen with Stainless Steel Appliances & Granite Bench tops.

- Enormous Sized Combined Lounge & Dining.
- Fantastic Sized Tiled Balcony, Perfect For The Entertainer!
- Two Double Sized Bedrooms. Master Bedroom with Mirrored Walk-In Wardrobe & Second Bedroom with Mirrored Built-In Wardrobe
- Modern En-Suite off Master Bedroom
- Internal Laundry
- Security Complex with Elevator.
- Large Lock Up Garage in Secured Parking Area.

Walking distance to local/city Buses, West Ryde Train Station, local parks, local shops & West Ryde shopping Village.

The above information provided has been furnished to us by the vendor/s. We have not verified whether or not that information is accurate and do not have any belief in one way or the other in its accuracy. We do not accept any responsibility to any person for its accuracy and do no more than pass it on. All interested parties should make and rely upon their own inquiries in order to determine whether or not this information is in fact accurate.