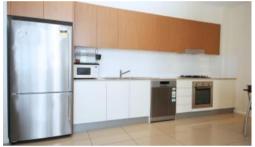

## Furnished Modern Apartment with City View

Located on Level 11, this modern Furnished 2 Bedroom apartment has an excellent city and harbour view.

- North facing bright balcony with panoramic city and harbour view
- Superb flow-through living and dinning
- Spacious bedrooms with built-ins, king size beds and bed sides
- Gourmet kitchen with high quality stainless steel appliances and gas cook top
- Internal laundry with dryer and washing machine
- Lift Access, Intercom system, Big storage cage
- Walking distance to Train, Bus, Westfield, Shoppings and Restaurants