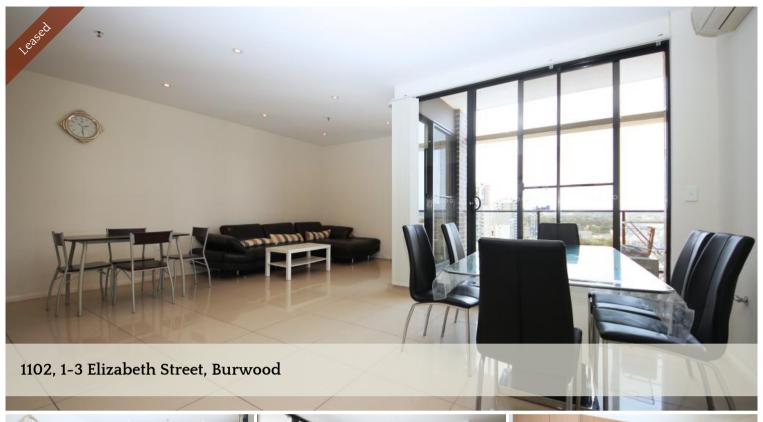

## Furnished Modern Apartment with City View

Located on Level 11, this modern Furnished 2 Bedroom apartment has an excellent city and harbour view.

- North facing bright balcony with panoramic city and harbour view
- Superb flow-through living and dinning
- Spacious bedrooms with built-ins, king size beds and bed sides
- Gourmet kitchen with high quality stainless steel appliances and gas cook top
- Internal laundry with dryer and washing machine
- Lift Access, Intercom system, Big storage cage
- Walking distance to Train, Bus, Westfield, Shoppings and Restaurants