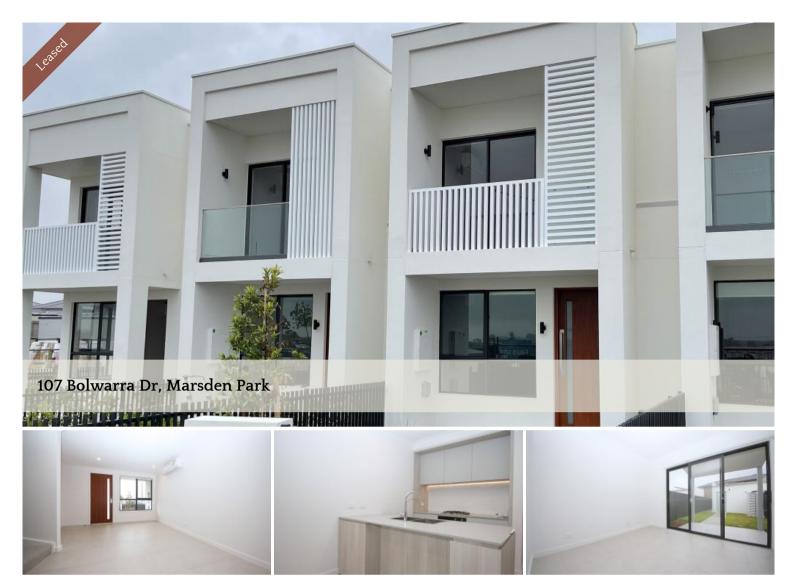

## Near New 2 Bedroom Home

This beautiful Near New 2 bedroom townhouse is set in a desirable location and fitted with a multitude of quality inclusions.

- Spacious living and dining area with modern tiled flooring
- Two generous bedrooms with built-in wardrobes
- Ensuite to master bedroom
- Lock up garage with access from rear
- Air conditioning upstairs and downstairs
- Internal laundry
- Beautiful kitchen with quality stainless steel appliances, gas cooking, stone bench tops, soft-close drawers and plenty of cupboard space
- Easy access to the Blacktown, Parramatta and the Sydney CBD. Positioned within close proximity to Central Park & St Luke's Catholic College.