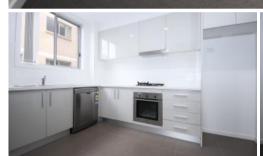

## Modern & Convenient 2 Bedroom Apartment

This beautiful 2 bedroom Apartment conveniently located just a short walk from Waitara Station and Hornsby Westfield Shopping Centre

- Open plan living and dining area
- Sunny balcony
- Modern kitchen with quality stainless steel appliances
- European brand Oven, Gas Stove, Dishwasher, Drier
- Reverse cycle air conditioning
- Large bedrooms with built-ins
- Security Building with security intercom
- Minutes walk to Waitara Train Station, very close to freeway transport, Hornsby Westfield, schools, sports and recreational parks and facilities, and Hornsby Hospital.