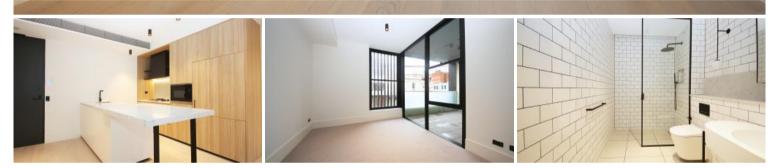

#### Features include:

- One bedroom with built-in wardrobes
- Ducted air-conditioning throughout
- Open-plan kitchen and living area
- Kitchen features top of the range appliances, including embedded refrigerator and microwave
- Floorboards in kitchen and living area
- Spacious balcony
- Internal laundry with dryer
- One parking space with a storage cage
- Stroll to Bronte Road cafes, schools, Westfield and Bondi Junction Station