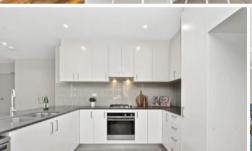

- \* luxury apartment with sunny east aspect
- \* Top floor, full of light from floor-ceiling glass
- \* Gourmet gas kitchen with breakfast bar and s/s appliances
- \* Modern interiors with contemporary open floor plan
- \* Large master bed with en-suite and private balcony
- \* Internal laundry, security intercom, basement parking