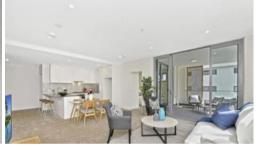

## North Face Stunning Large 3 Bedroom Apartment

This luxury retreat has an abundance indoor and outdoor space over a generous, versatile floor plan with premium appointments throughout – positioned on the top floor of the highly sought after HAZJ development, within steps to Strathfield's array of amenities, eateries and transport.

- \* luxury apartment with sunny east aspect
- \* Top floor, full of light from floor-ceiling glass
- \* Gourmet gas kitchen with breakfast bar and s/s appliances
- \* Modern interiors with contemporary open floor plan
- \* Large master bed with en-suite and private balcony
- \* Internal laundry, security intercom, basement parking