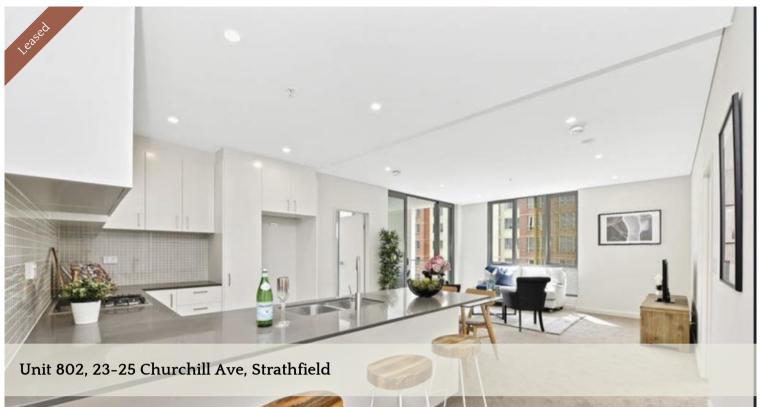

## North Face Stunning Large 3 Bedroom Apartment

This luxury retreat has an abundance indoor and outdoor space over a generous, versatile floor plan with premium appointments throughout – positioned on the top floor of the highly sought after HAZJ development, within steps to Strathfield's array of amenities, eateries and transport.

- \* luxury apartment with sunny east aspect
- \* Top floor, full of light from floor-ceiling glass
- \* Gourmet gas kitchen with breakfast bar and s/s appliances
- \* Modern interiors with contemporary open floor plan
- \* Large master bed with en-suite and private balcony
- \* Internal laundry, security intercom, basement parking