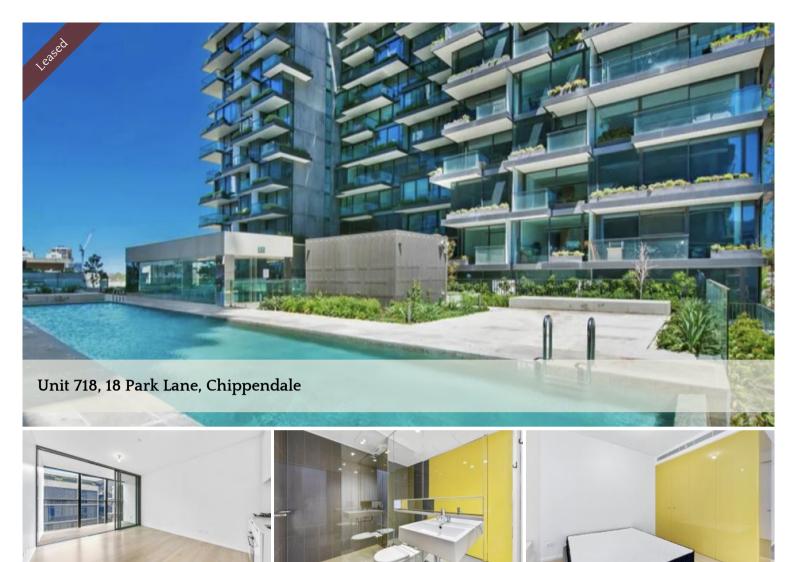

## Park Lane one bedroom apartment

PRIVATE & QUIET in Park Lane, you can enjoy all amenities within the exclusive award winning 'Central Park' master plan development. Surrounded by leafy parklands and offering convenience, security and quality living like no other. A clever design maximises space, light with an open floor plan, balcony and internal laundry. Only minutes walk to UTS and Sydney University, Broadway Shopping Centre, Chinatown, Central Station and the bus interchange. Walk downstairs to 'Spice Alley' Eat Street, Central Park Shopping Mall which includes Woolworths supermarket, food court, fashion boutiques, renowned cafes and restaurants.

## Apartment Features:

- Luxurious timber flooring throughout the living
- Combined living/dining, SEAMLESS flow to entertainer's terrace
- Spacious glass-enclosed TERRACE boasts uninterrupted City vistas
- STYLISH kitchen with gas cooking, dishwasher & stone benches include fridge
- DOUBLE sized bed with built-in robes
- SLEEK bathroom with designed fitting & frameless shower screen
- Air conditioning & internal LAUNDRY with combo washing machine& dryer
- 24-hour concierge, PARCEL collection service, gym, spa & rooftop BBQ