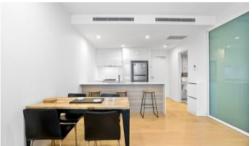

## Contemporary Spacious 2 Bedder

A spacious two bedroom apartment which offers an abundance of natural light and a high qua lity finishing including floorboards in the living area, reconstituted stone kitchen bench top & Large bedroom including built-in wardrobe.

- Luscious kitchen, granite bench tops - Double bedroom, built-in wardrobe - Spacious lou nge room with Tasmanian oak flooring - Spacious bathroom with frame-less shower - Large in ternal laundry, storage and dryer, community garden - Duct air conditioning throughout - S ecure car space