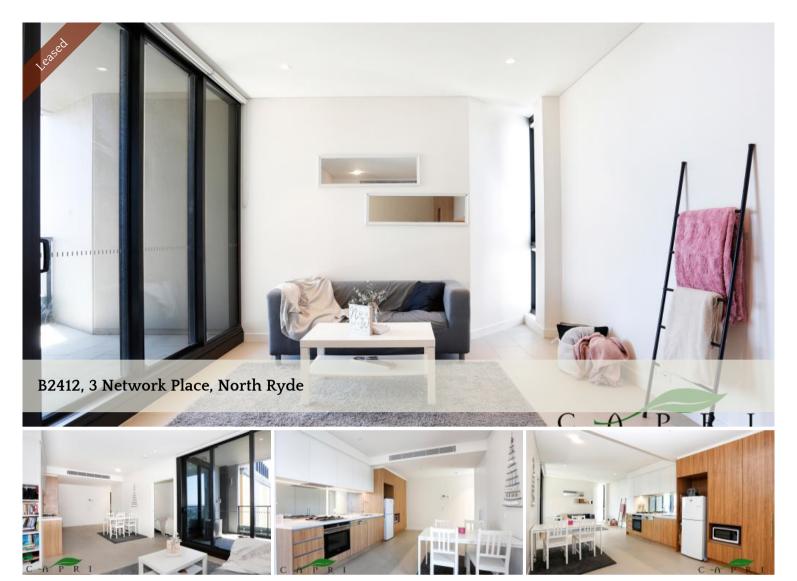

## One Bedroom Plus Study on High Level

This quiet, private & architecturally well designed 1 bedroom 1 bath plus study apartment is Located in North Ryde's newest iconic building RYDE GARDENS, unrivalled lifestyle opportunity for both home buyers and investors. Only 50 metres to train station, 10 minutes drive to MQ centre & Chatswood, 15 minutes to drive to Sydney CBD.

Highlight feature include:

- Stone benchtop
- Stainless appliances
- Ceiling to floor glass window
- High ceiling
- Enclosed study area
- Convenience store, café downstairs & Childcare centre
- Coles & Harris farm coming soon opposite Delhi road cross the walk bridge
- Gymnasium, communal BBQ facilities
- 25-metre lap pool
- Children's water playground