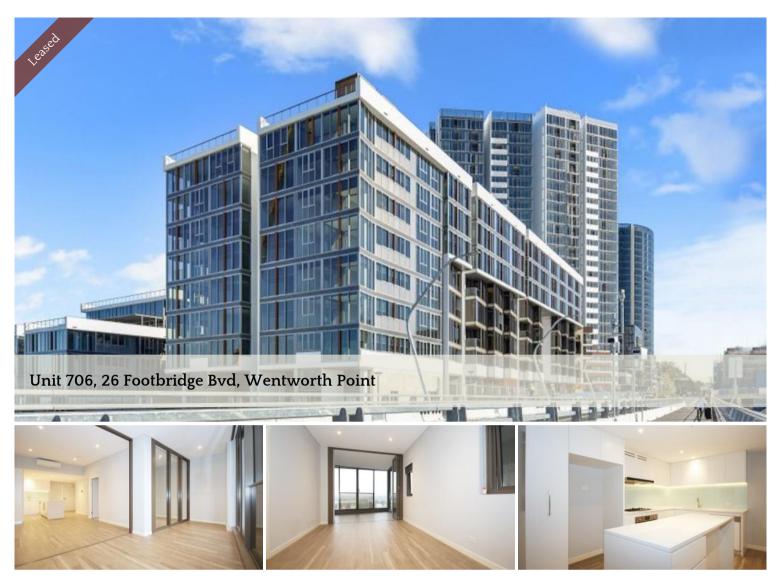

## Peaceful and Beautiful Single Bedroom Unit with Waterview

Waterview Apartment up for rental conveniently located just a short walk from local cafes, ferry and station. With only meters away from the Bennelong Bridge which links both Wentworth Point and Rhodes together, it has a fantastic views onto Baywater Drive and Parramatta River.

- Open plan living and dining area
- Sunny balcony
- Single secured Carpark
- Modern Kitchen with quality stainless steel appliances
- Large bedroom with built-in
- Security Building with Intercom
- Walk-able distance to Rhodes station and shopping centre