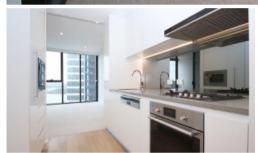

This amazing apartment features:

- Ducted A/C
- Waterfront living
- Spacious open plan living area and balcony
- Generously sized bedrooms with built-ins
- Modern kitchen with smart stainless steel appliances equipped including microwave, oven, range hood, gas hotplates and dishwasher
- Bathrooms with floor-to-ceiling marbled wall
- Secure parking and intercom plus storage