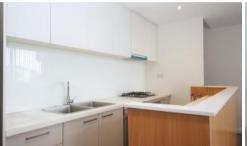

- Fully Furnished
- Air conditioning
- 2 Spacious bedrooms with built in wardrobes
- En-suite to main bedrooms
- Open plan kitchen with high quality fridge, microwave, gas stove, dishwasher & oven
- Internal laundry with washing machine and dryer
- Complex facilities include Gym, swimming pool, tennis court & basketball court
- 10 minutes walk from Flemington Station
- Eeasy access to shops and restaurants