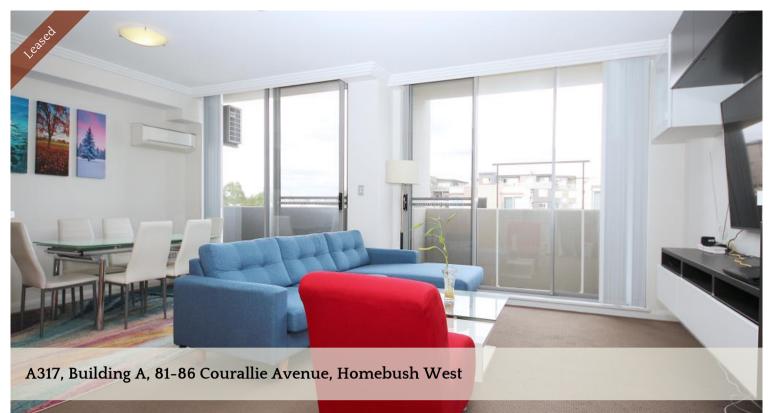

## Furnished & Spacious Split Level 2 Bedroom Apartment with Study

Modern and Spacious 2 bedroom plus Study with 2 bathroom and a guest toilet. Located in building A of the secured Centenary Park complex. This spacious apartment features :

- Fully Furnished
- Air conditioning
- 2 Spacious bedrooms with built in wardrobes
- En-suite to main bedrooms
- Open plan kitchen with high quality fridge, microwave, gas stove, dishwasher & oven
- Internal laundry with washing machine and dryer
- Complex facilities include Gym, swimming pool, tennis court & basketball court
- 10 minutes walk from Flemington Station
- Eeasy access to shops and restaurants