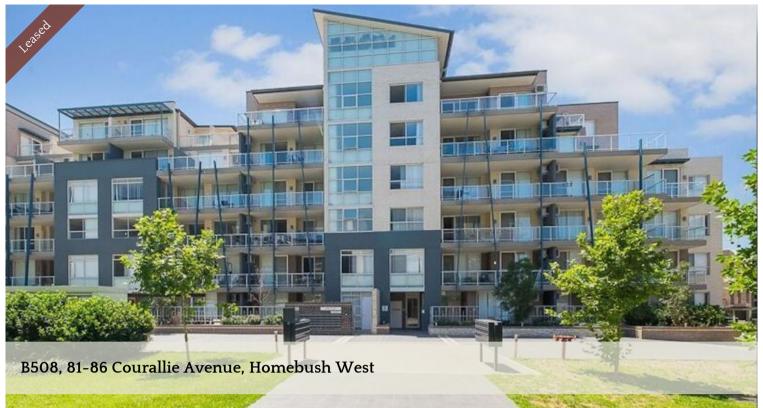

## Top Floor Large Balcony Apartment in Secure Building Plus Study

This bright and spacious 3 bedroom plus study 3 bathroom apartment is located within the 'resort style' Centenary Park Estate of which offers a relaxing lifestyle in a central quiet location.

Close to Flemington train station, local shops, stroll to Sydney markets and only minutes drive to Costco, Bunning and DFO.

- Generous master bedrooms with addressing room plus study room
- Light filled living/dining areas, great quality finishes
- Internal laundry with dyer
- Security entry with lift access and intercom
- Secure parking space
- Air Conditioning throughout
- Gym, swimming pool, sauna, BBQ area and kids playground