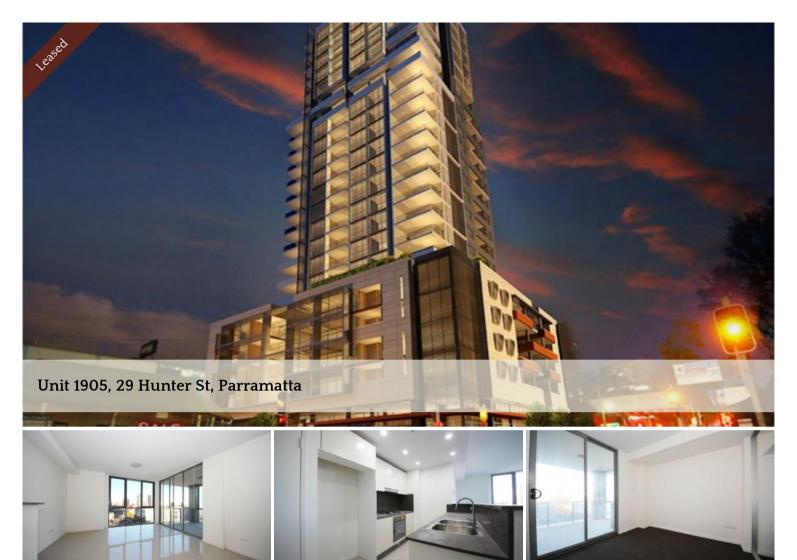

## Modern 2 bedroom apartment

This modern 2 bedroom apartment is conveniently located with bus interchange just a short stroll away, walking distance to Station and Parramatta Westfield.

- Large sunlit lounge room and bedrooms
- Open plan Gourmet kitchens
- Duct air conditioning throughout
- Secured lift access
- Secure undercover parking with remote access and intercom
- Minutes Drive to M4, Westmead hospital.

Price DEPOSIT TAKEN \$700/week

Property

' Rental

Туре

Property ID 1675