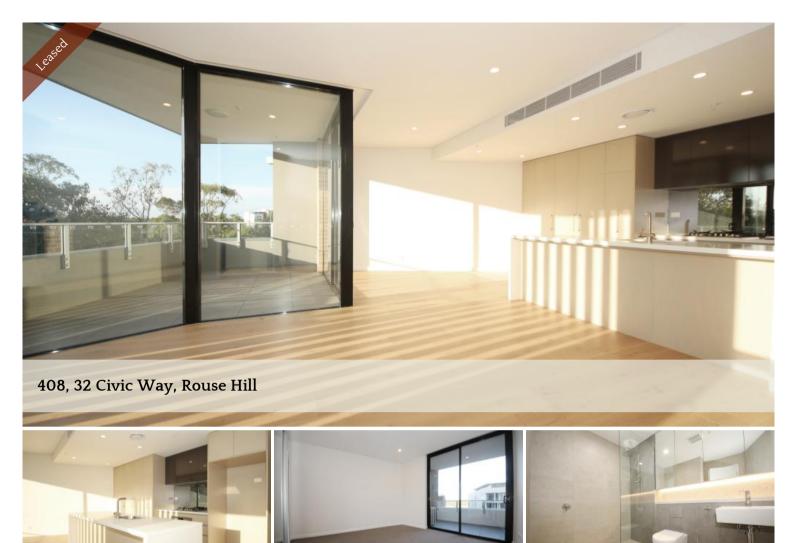

## Near New 2 Bedroom Apartment Located in the Heart of Rouse Hill

Near new two bedroom apartment in the Proximity complex just moments from the Rouse Hill Town Centre precinct. It is located perfectly within doorstep of restaurants, cafes, entertainment & shoppings. And it is just minutes walk from Rouse Hill Metro Station and T-way buses to the city.

Features include:

- Spacious light-filled bedroom with built-in wardrobe
- Gourmet gas cooking kitchen with high quality stone bench, stainless steel appliances, pull-out pantry and mirror splashback
- Internal laundry with dryer
- Ducted air-conditioning
- NBN Ready
- Security car space and storage cage
- 1 km to Ironbark Ridge Public School
- 2 minutes walk to Rouse Hill Metro Station