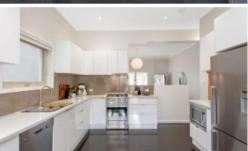

- Meticulously renovated strata-titled Victorian terrace
- Enormous living room, soaring ceilings, custom cabinetry
- Deluxe gas kitchen, Euro appliances, spacious dining
- Bi-folds to a deep deck and lush garden with side access
- 2 huge bedrooms with custom built-ins, main with a balcony
- Designer bathroom, laundry with W.C., split system air conditioning in every room
- Dark timber floors, double garaging, masses of storage
- Walk to the station, Bay Run and Orange Grove Market