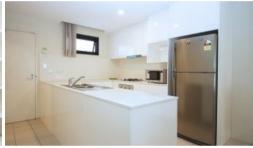

- Extra large lounge and dining area.
- En-suite bathroom.
- Built in wardrobe in all 3 bedrooms.
- large balcony
- internal laundry. Extra toilet downstairs
- Laminate floor boards.
- 2 underground security car-space.
- Air Conditioner in lounge room and main bedroom.
- Intercom access.
- Gas cooking.