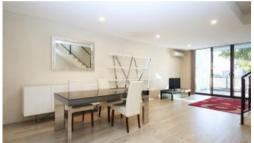

- Extra large lounge and dining area.
- En-suite bathroom.
- Built in wardrobe in all 3 bedrooms.
- large balcony
- internal laundry. Extra toilet downstairs
- Laminate floor boards.
- 2 underground security car-space.
- Air Conditioner in lounge room and main bedroom.
- Intercom access.
- Gas cooking.