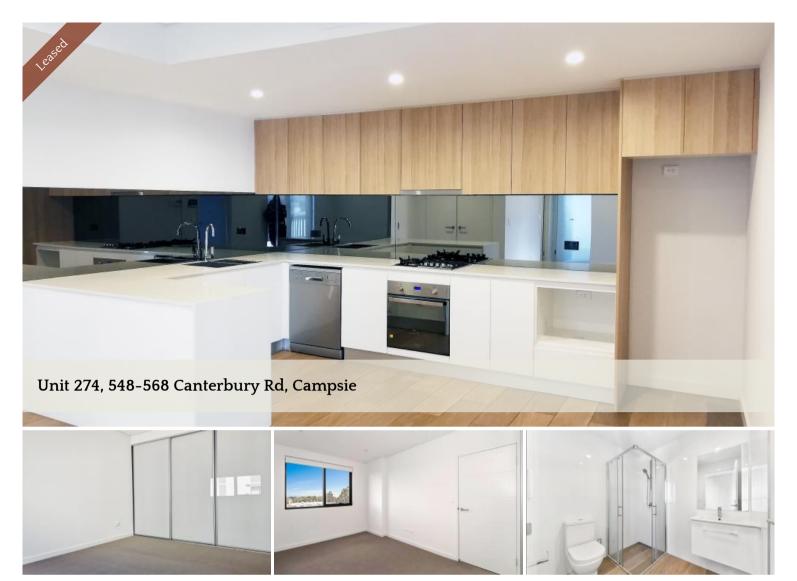

# ONSITE PROPERTY MANAGER - NEARLY NEW DELUXE 2 BEDDER IN THE HEART OF CAMPSIE

This nearly new exciting complex is coming onto the Campsie market! Fantastic 2 Bedroom Apartment for Lease in Emporia in Campsie. Conveniently located close to shops, restaurants, train stations, and bus stops.

## Features of the apartment include:

- \* Spacious 2 bedrooms, both with built-in wardrobe
- \* Stylish kitchen with stainless steel appliances, gas cooking and stone benchtops
- \* Level 7, sunny and quiet facing
- \* Ensuite with shower and 2nd bathroom with bathtub
- \* Internal Laundry with dryer
- \* Lift access
- \* Reverse cycle air conditioning throughout
- \* Intercom system with a video display for increased security
- \* 1 Security underground tandem parking with 1 storage cage
- \* Residents only rooftop entertainment Area, with city view