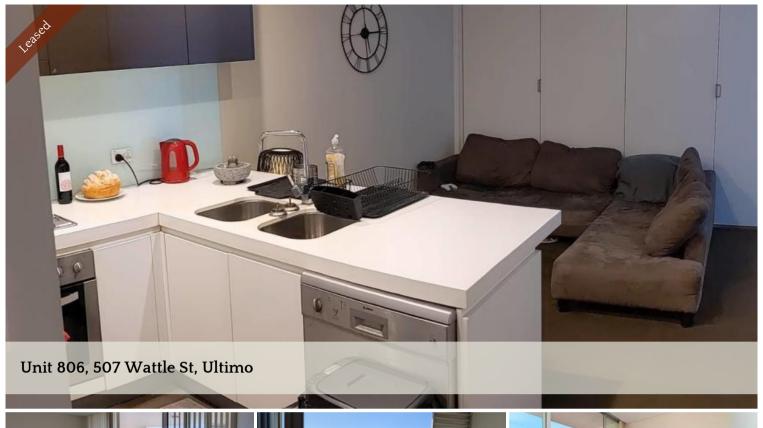

Split level two bedroom apartment. Water, Electricity and Internet can be included for extra \$90 per week

Massive 80 sqm roof top terrace with stunning city views, this bright and sunny, updated two bedroom apartment is split over two levels.

## Features:

- Open plan living and dining area
- Balcony with fantastic city views
- Updated kitchen with gas cooking
- Good sized bedrooms
- Master bedroom with built in wardrobe
- Internal laundry with dryer and washer
- Under cover car space on level B3
- Laundry Facilities: Internal laundry facilities with dryer
- Public Transport: A public transport network services the area, providing efficient rail and bus connections to the city.