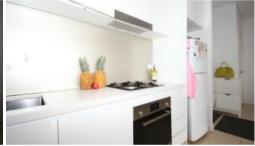

- Located on Level 4
- Large Open plan living Lounge
- Master bedroom with ensuite
- $\hbox{-} Spacious \ bedrooms \ all \ with \ wardrobes$
- Gourmet gas kitchen with stone bench-tops and stainless steel appliances
- Internal laundry with dryer
- Secure basement car space, intercom