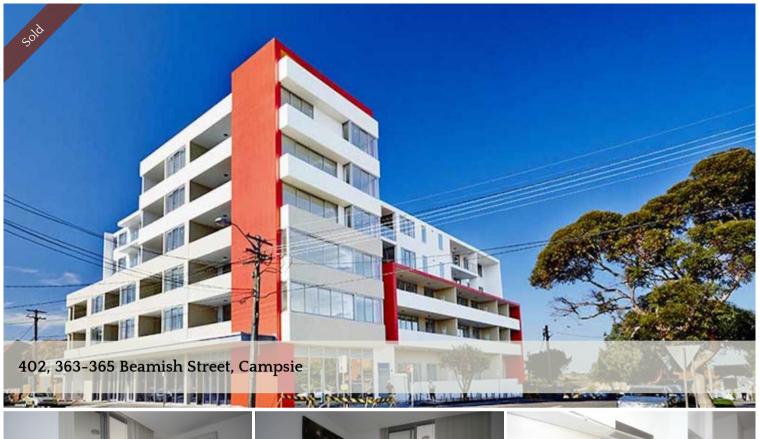

## 550m from Campsie Station Near New 2 Bedroom...

Conveniently located in the heart of Campsie, this near new modern apartment is only a stone's throw to the Woolworths, Big W, school, parkland and other amenities.

- Located on Level 4
- Large Open plan living Lounge
- Master bedroom with ensuite
- $\hbox{-} Spacious \ bedrooms \ all \ with \ wardrobes$
- Gourmet gas kitchen with stone bench-tops and stainless steel appliances
- Internal laundry with dryer
- Secure basement car space, intercom