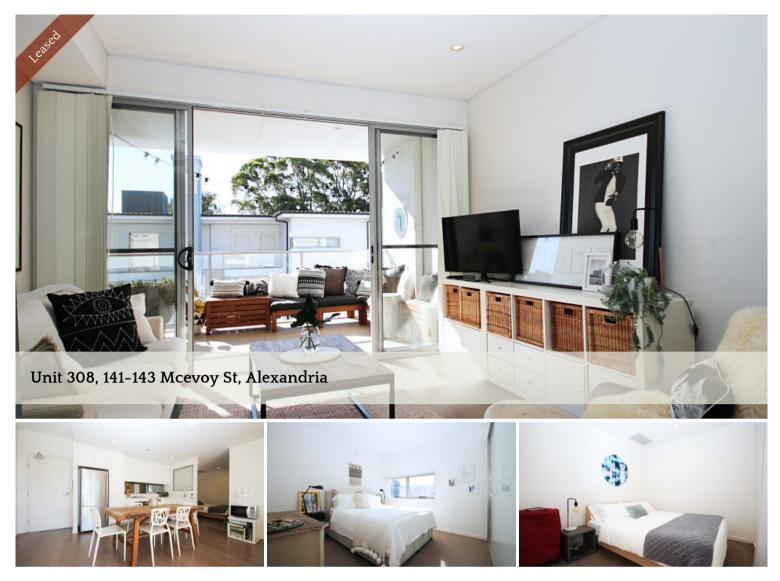

## Luxurious one bedder apartment plus a Study room

With a quiet back-of-building aspect, this apartment has garden views with city skyline glimpses in the background. This Urban apartment located close to the heart of Alexandria with Green Square Train Station and local shops all within walking distance. Next to Woolworth and restaurants.

- North-facing layout for year-round light
- Huge Study which can be used as a guest bedroom
- Living opening onto a covered terrace
- Smeg gas kitchen with stone bench tops
- Floorboards, high ceilings, modern fitout
- Large bathroom, int. laundry & storage
- Masses of built-in cabinetry
- Secure basement parking
- Growing cafe hub & city-fringe precinct