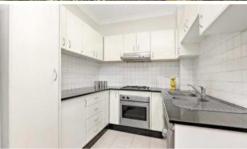

# Exceptional Location Two Bedrooms in Strathfield

This spacious two-bedroom apartment is situated in the popular building and a short walking to Strathfield Station and shops. Large covered balcony with access to living area. A modern kitchen, oven, dishwasher, and gas cooking. air conditioner. Both bedrooms come with built-in wardrobes and walk-in. All unit is timber floor

#### You'll love:

- \* Two spacious bedrooms located on the second floor with built-in, Main bedroom with ensuite and walk-in wardrobes
- \* Spacious living area next to the balcony with north face
- \* Kitchen with stainless steel appliances, gas cooking, dishwasher, oven
- \* Bathroom with bath and shower
- \* Air conditioner
- \* Internal laundry
- \* Two secure parking spaces