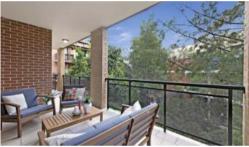

#### You'll love:

- \* Two spacious bedrooms located on the second floor with built-in, Main bedroom with ensuite and walk-in wardrobes
- \* Spacious living area next to the balcony with north face
- \* Kitchen with stainless steel appliances, gas cooking, dishwasher, oven
- \* Bathroom with bath and shower
- \* Air conditioner
- \* Internal laundry
- \* Two secure parking spaces