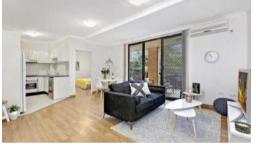

# Exceptional Location Two Bedrooms in Strathfield

This spacious two-bedroom apartment is situated in the popular building and a short walking to Strathfield Station and shops. Large covered balcony with access to living area. A modern kitchen, oven, dishwasher, and gas cooking. air conditioner. Both bedrooms come with built-in wardrobes and walk-in. All unit is timber floor

#### You'll love:

- \* Two spacious bedrooms located on the second floor with built-in, Main bedroom with ensuite and walk-in wardrobes
- \* Spacious living area next to the balcony with north face
- \* Kitchen with stainless steel appliances, gas cooking, dishwasher, oven
- \* Bathroom with bath and shower
- \* Air conditioner
- \* Internal laundry
- \* Two secure parking spaces