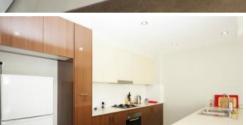

- New Painting and New Floorboard to be installed before new tenant moves in
- Massive open plan lounge and dining area
- Stylish gas cooking kitchen with wide stone benchtops and luxury inclusions
- Sundrenched balcony with north aspect
- Two spacious bedrooms quietly facing garden
- Walk-in robe in master bedroom and Built-in robe in second bedroom
- Fully tiled bathrooms with shower over bath in main bathroom
- Internal laundry with clothes dryer
- Air conditioning, video security & gas bayonets
- Undercover security car space, lock up storage cage & plenty of visitor parking
- State of the art 25mt roof-top swimming pool, sauna and gymnasium
- Coles, childcare center, cafes, medical center within the complex
- Stroll to the Parramatta CBD and walking distance to all amenities