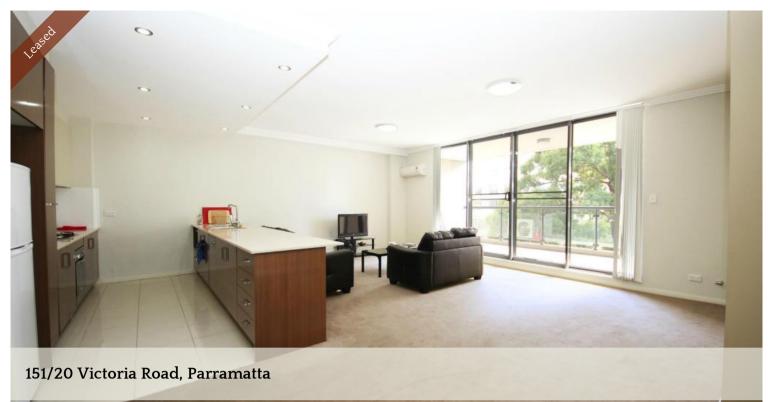

## Modern & Spacious 2 Bedroom plus Study

This beautifully presented 2 bedroom plus study luxurious apartment is located in a prestige complex that includes a superior Coles supermarket downstairs, and a walking distance to Westfield, train station and the bus interchange.

- New Painting and New Floorboard to be installed before new tenant moves in
- Massive open plan lounge and dining area
- Stylish gas cooking kitchen with wide stone benchtops and luxury inclusions
- Sundrenched balcony with north aspect
- Two spacious bedrooms quietly facing garden
- Walk-in robe in master bedroom and Built-in robe in second bedroom
- Fully tiled bathrooms with shower over bath in main bathroom
- Internal laundry with clothes dryer
- Air conditioning, video security & gas bayonets
- Undercover security car space, lock up storage cage & plenty of visitor parking
- State of the art 25mt roof-top swimming pool, sauna and gymnasium
- Coles, childcare center, cafes, medical center within the complex
- Stroll to the Parramatta CBD and walking distance to all amenities