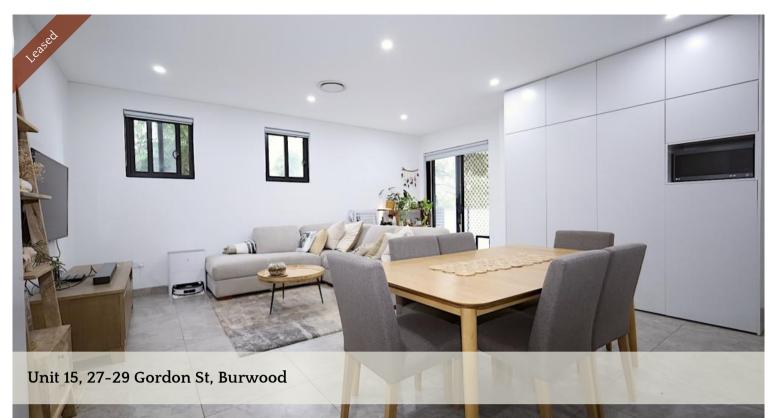

# Modern Luxurious Large Apartment

Designed to unite convenience and modern living, this property features one spacious bedroom. Featuring open plan kitchen gas cooking appliances.

- \* 2 bedrooms
- \* Built-in wardrobes
- \* air conditioning
- \* Layout reveals an open plan living/dining room for flexibility
- \* Well-sized balcony overlooking district views
- \* Security car spaces
- \* Located conveniently between Strathfield and Burwood train station
- \* Moments away from bus stop, schools, shopping centres restaurants and amenities around