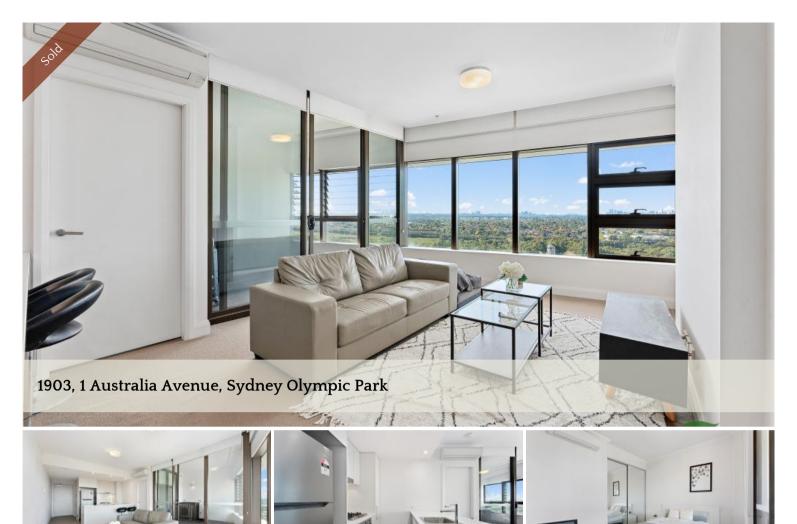

## Features:

- Open plan living and dining area.
- Modern kitchen with stone bench top and high quality stainless steel appliances.

Welcome yourself home to this beautiful 1 bedroom apartment located in the heart of

- Separate study/storage area with plenty of built-in cupboards.
- Air Conditioning in both living room and bedroom.
- Spacious winter garden offers an extension of the interior.

Luxurious Apartment with Panoramic City View

- Security Building with security intercom.

- 3 Mins Walk to Olympic Park Station. Bus Stops at door step, DFO, Restaurants, Cafes and Convenience store. Drive few minutes to Rhodes Shopping Centre and IKEA.