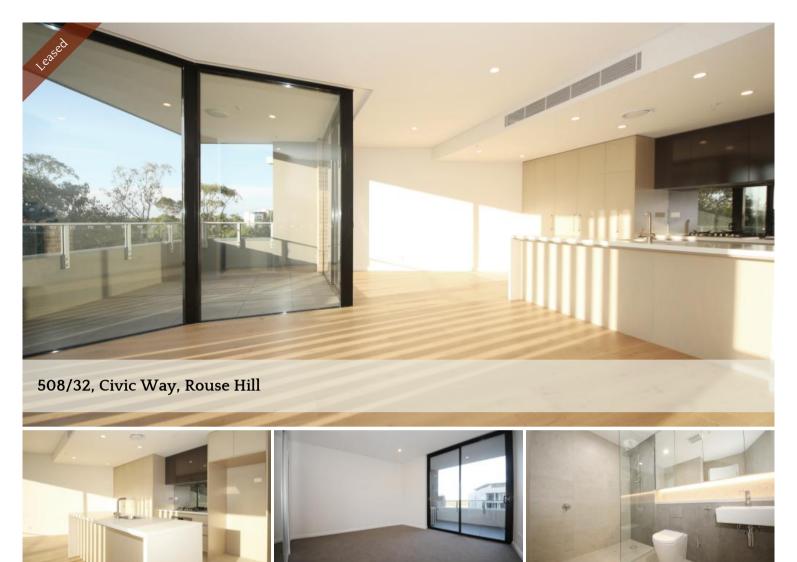

## Near New 2 Bedroom Apartment Located in the Heart of Rouse Hill

Near new two bedroom apartment in the Proximity complex just moments from the Rouse Hill Town Centre precinct. It is located perfectly within doorstep of restaurants, cafes, entertainment & shoppings. And it is just minutes walk from Rouse Hill Metro Station and T-way buses to the city.

## Features include:

- Spacious light-filled bedroom with built-in wardrobe
- Gourmet gas cooking kitchen with high quality stone bench, stainless steel appliances, pull-out pantry and mirror splashback
- Internal laundry with dryer
- Ducted air-conditioning
- NBN Ready
- Security car space and storage cage
- 1 km to Ironbark Ridge Public School
- 2 minutes walk to Rouse Hill Metro Station