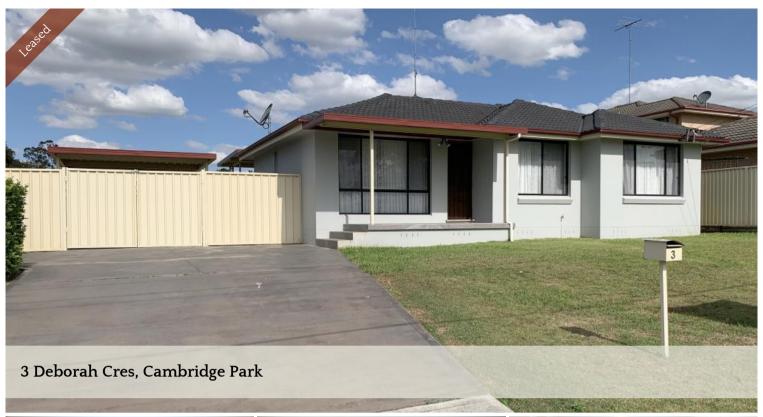

## Beautiful Family Home

This attractive three-bedroom rendered brick home is conveniently located with natural light filled living room, low maintenance floorboards all throughout, undercover alfresco with decking and spacious backyard. It is close to Kingswood train station, bus stop, schools, childcare centres, shops, parks, Nepean Hospital and Penrith CBD.

## Features include:

- Three generous sized bedrooms, all fitted with built in robes.
- Natural light filled living room and floorboards all throughout
- Contemporary kitchen Modern bathroom with recently renovated bathtub
- Separate dining
- Internal laundry
- Split System air-conditioning
- Undercover Alfresco area with decking perfect for entertaining family and friends or just for your children and/or pets to enjoy.
- Secured undercover Carport
- Concreted driveway for extra car spaces
- Kingswood Train station, schools, shops, eateries, childcare centres and amenities as well as a variety of nearby transport options all within walking distance.