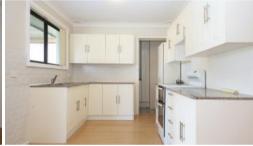

## Features include:

- Three generous sized bedrooms, all fitted with built in robes.
- Natural light filled living room and floorboards all throughout
- Contemporary kitchen Modern bathroom with recently renovated bathtub
- Separate dining
- Internal laundry
- Split System air-conditioning
- Undercover Alfresco area with decking perfect for entertaining family and friends or just for your children and/or pets to enjoy.
- Secured undercover Carport
- Concreted driveway for extra car spaces
- Kingswood Train station, schools, shops, eateries, childcare centres and amenities as well as a variety of nearby transport options all within walking distance.