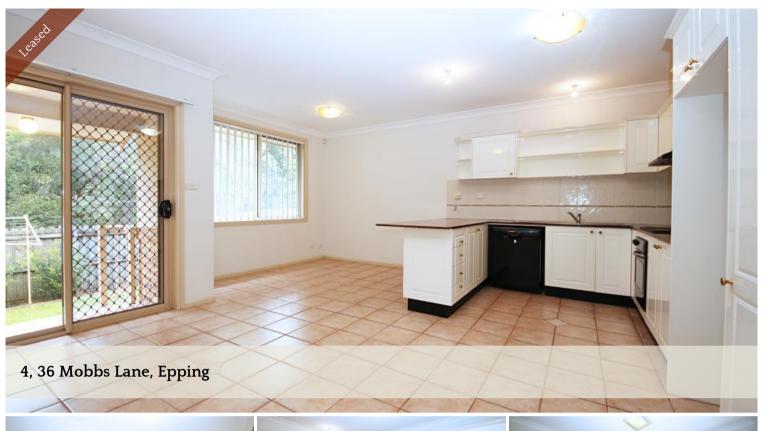

## Spaciously Marvellous Family Villa

Treat yourself to a comforting lifestyle and enable to experience the convenient of this property can offer you. This neat & tidy 3 bedroom villa features large combined lounge and dining room, it features built-ins, a very decent sized kitchen with dishwasher, internal laundry, private low maintenance courtyard and lock up garage. Located in peaceful complex within short driving distance to station & bus service.

- Main bathroom with separate bath / shower
- Separate toilet room
- Ducted air conditioning throughout
- Security alarm
- Internal laundry
- Lock-Up Garage with plenty of spaces inside
- Private easy to maintain wraparound courtyard
- Short drive to local shops, parks and schools
- Buses to Macquarie & Parramatta from Epping Station