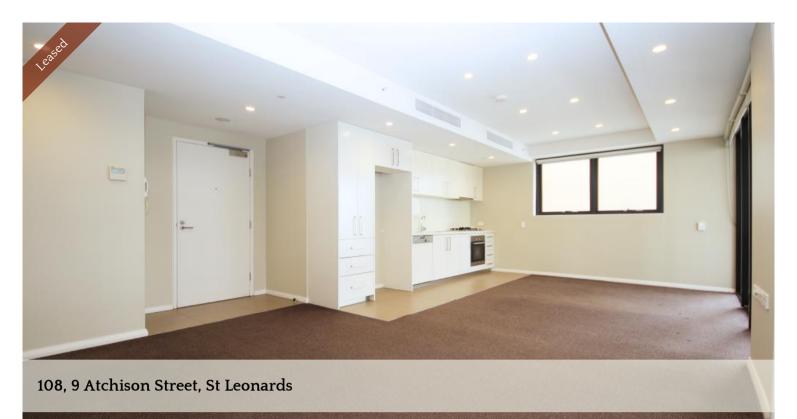

## Spacious One Bedder Apartment with Study

This Spacious and Modern Apartment offers an enormous bedroom with an outstanding layout throughout the apartment and especially the generous space given by the Study Room will have you in awe. This is apartment is located just footsteps from the restaurants and cafes of Willoughby Road, and only 200m from St Leonards station.

- Single Bedrooms with Built-ins
- Large Living Room with Balcony
- Private and Convenience Internal Laundry
- Stone Kitchen with Gas Cooktop and European appliances
- Reverse Cycle Air Conditioning
- Secured Parking
- Highly Convenience Location