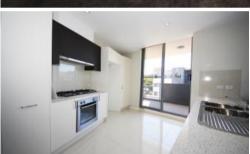

- Open plan living and dining area
- Sunny & Park Facing balcony
- Modern kitchen with wide stone bench top and quality stainless steel appliances
- Internal Laundry
- Oven, Gas Stove, Microwave, Dishwasher, Drier & Air Conditioner
- Large bedrooms with built-ins
- With security intercom and internal security system
- 3 minutes walk to Station, Shoppings & Restaurants
- Short drive to large retail and dining precincts including Rhodes, Top Ryde and Macquarie Centre