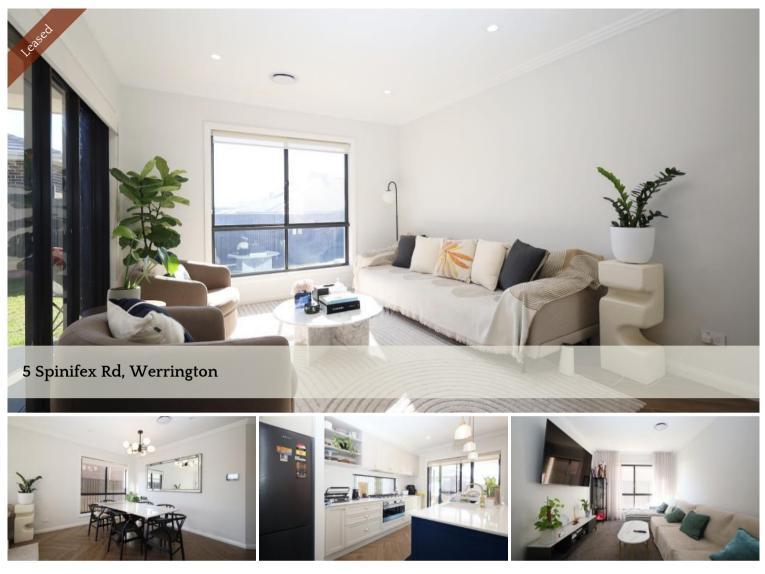

## Spacious north facing home right near the park

Just steps away from the peaceful greenery of Central Park, this family home offers incredible versatility with four bedrooms, two living areas, and two bathrooms.

Key features include:

- Spacious living and dining areas, along with wide hallways
- Soft-blend carpeting throughout all four bedrooms
- Master bedroom complete with a walk-in robe and ensuite
- Entertainer's kitchen featuring a gas cooktop, dishwasher, soft-close cupboards, ample bench space, and storage
- Two spacious and luxurious modern bathrooms, along with one guest toilet
- Large open-plan living and dining area
- Generously sized backyard ideal for various forms of entertainment
- Laundry equipped with shelving, storage cupboards, and tiled splashback
- Ducted dual-zone air-conditioning ensuring comfort throughout the year
- Garage temporarily not included. Two off-street parking space.