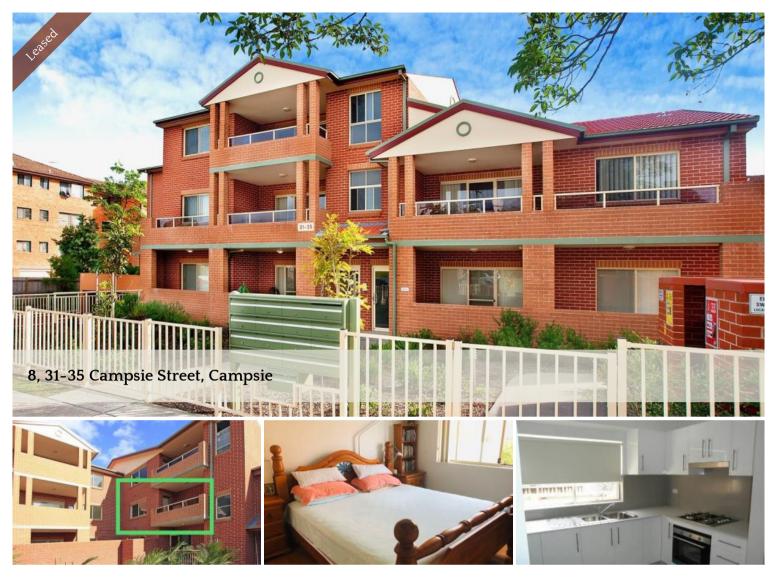

## Spacious & Sunny 2 Bedroom Apartment

Spacious & sunny 2 bedroom apartment bathed in natural light, this wonderful apartment presents a well designed floorplan for carefree living. A genuine lifestyle opportunity, it's positioned in a quiet comple. Two beautiful balcony situationed in an excellent location, with 5 mins walk to train station and shops.

- Impressively spacious 1st floor apartment with Timber Flooring
- 2 Large Bedrooms with Robs and access to balcony
- Clean Bathroom with bath and shower seperated
- Modern Kitchen with Gas-cooking and stainless steel appliances
- Lock up Garage
- Ideal Location as situationed close to public transport

🛏 2 🔊 1 🖨 1

Price DEPOSIT TAKEN 2 bedroom apartment \$630/W Property Type Rental

Property 1785

Agent Details Ye Li (Shirley) Zhang - 0424072823