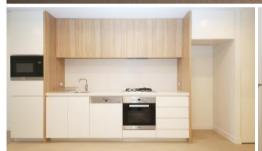

- Fully Spacious Single Bedroom with Built-in Robe
- Convenience Combined living and dining area
- Modernised Stone Kitchen integrated with Stainless Steel Gas Appliances
- Luxurious Bathroom
- Private and convenient Internal Laundry
- Ducted air conditioning for all year, all seasons.