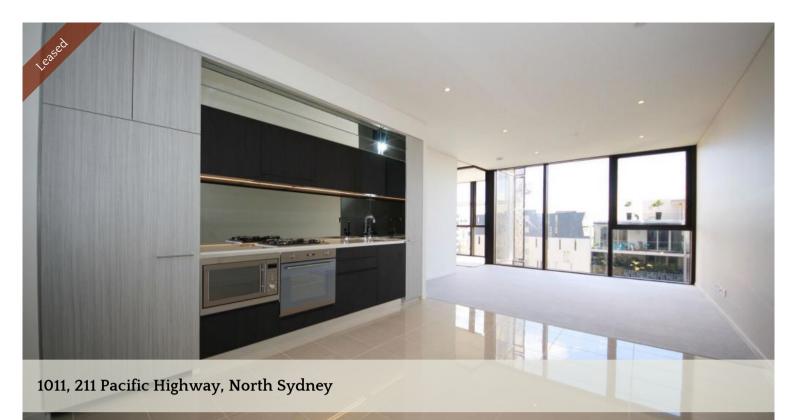

## Brand New Luxury Crown Apartment

Located on 10th Floor this Brand New Crown 'Skye' Apartment is set in the heart of North Sydney with easy access to the CBD and a short stroll to some of Sydney's best cafes, restaurants and bars.

- Open plan living and dining
- Reverse cycle ducted air conditioning

- Gourmet kitchen with high quality European stainless steel appliances, gas cook top,

- Caesar stone bench tops and polyurethane cabinetry
- Internal laundry, storage cage and NBN wiring
- Rooftop gardens and infinity pool with panoramic harbour views
- Gym, BBQ area and multi-function room
- Short walk to North Sydney Train Station