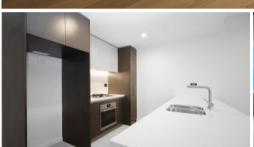

## Features include:

- Spacious bedrooms with a built-in wardrobes
- Spacious Living room flowing to the balcony
- Open plan Kitchen with built-in oven, microwave, cooktop, dishwasher and large fridge space
- Timber flooring throughout living area
- Ducted air conditioning
- Internal laundry with dryer
- Secure basement parking with storage cage
- Security swipe access with lift
- Convenient access to shopping, business amenities, and schools
- Right opposite to Tallawong Metro station