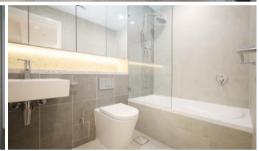

## Features include:

- Spacious bedrooms with a built-in wardrobes
- Spacious Living room flowing to the balcony
- Open plan Kitchen with built-in oven, microwave, cooktop, dishwasher and large fridge space
- Timber flooring throughout living area
- Ducted air conditioning
- Internal laundry with dryer
- Secure basement parking with storage cage
- Security swipe access with lift
- Convenient access to shopping, business amenities, and schools
- Right opposite to Tallawong Metro station