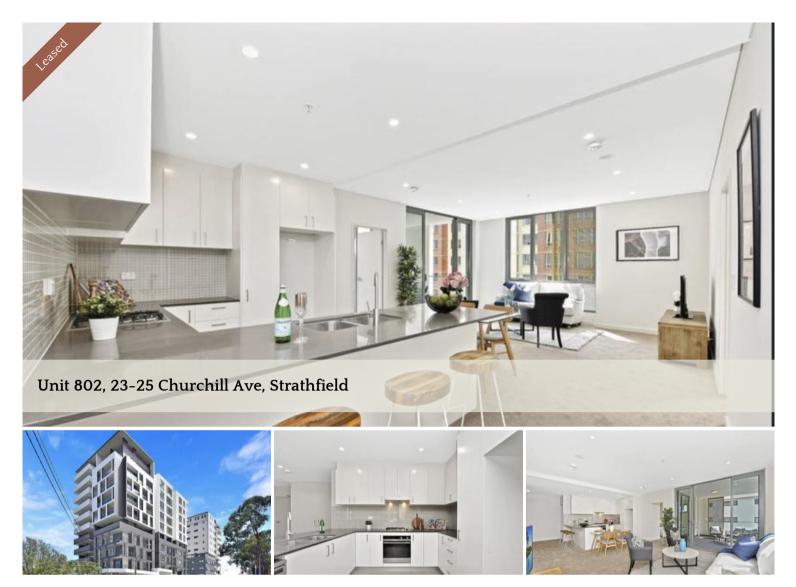

## North Face Stunning Large 3 Bedroom Apartment

This luxury retreat has an abundance indoor and outdoor space over a generous, versatile floor plan with premium appointments throughout – positioned on the top floor of the highly sought after HAZJ development, within steps to Strathfield's array of amenities, eateries and transport.

- \* luxury apartment with sunny east aspect
- \* Top floor, full of light from floor-ceiling glass
- \* Gourmet gas kitchen with breakfast bar and s/s appliances
- \* Modern interiors with contemporary open floor plan
- \* Large master bed with en-suite and private balcony
- \* Internal laundry, security intercom, basement parking