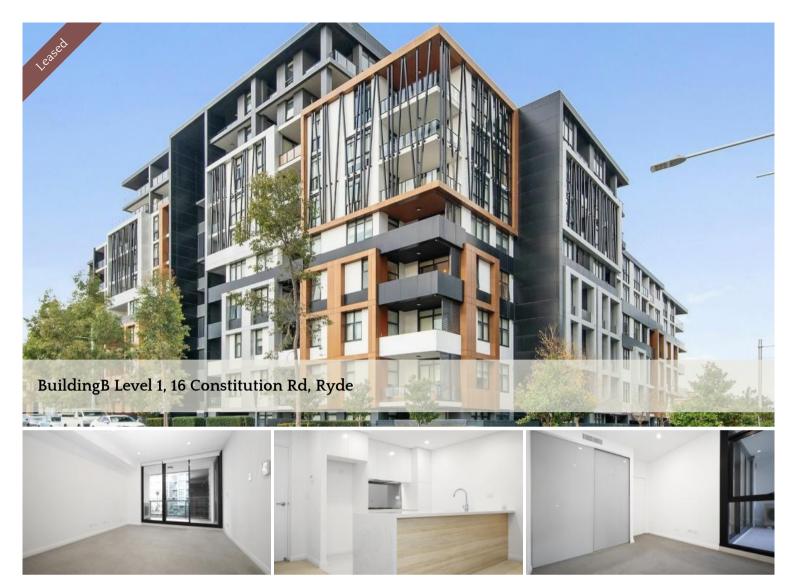

# STUNNING MODERN 1 BEDROOM APARTMENT

Discover a wonderful riverside lifestye 1 bed room apartment in the heart of Meadowbank for the first home buyer. Waterfront Park-Top Ryde Shopping Center-TAFE ·School·Train staion and the Ferry-making the life very comfort and convenience.

## Key Features.

1.generously sized Balcony offers beautiful garden view

- 2. spacious bedroom with built-in
- 3. enjoy year-round comfort with ducted air-conditioning
- 4. Secure designated carspace and additional storage
- 5. Comfortable Living Area leading to an undercover Balcony