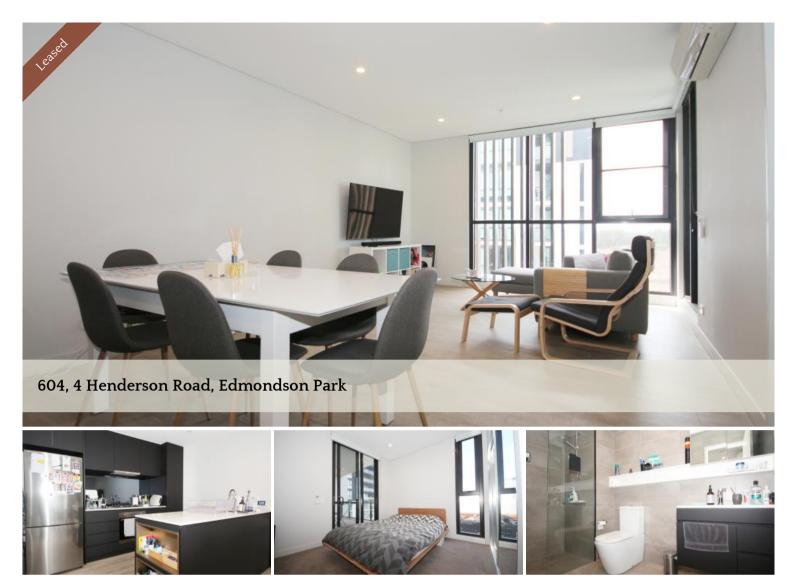

## Near New 2 bedroom + Study at Ed.Square

This near new spacious two bedroom plus study apartment is located on level 6 of the state of the art stylishly designed Edmondson Apartment complex.

- Good sized bedrooms with built-in robe
- Study space perfect for WFH
- Split system air conditioning in lounge and bedrooms
- Open plan kitchen with high quality stainless steel appliances
- Internal laundry with Dryer
- Secured car space and storage cage
- Swimming pool and BBQ
- Central to shops, cafes and restaurants, supermarket, fresh food marketplace and Event Cinemas
- Edmondson Park Train Station at door step

🛏 2 🔊 2 🖨 1

| Price            | DEPOSIT TAKEN <b>\$7</b> 20 per week |
|------------------|--------------------------------------|
| Property<br>Type | Rental                               |
| Property ID      | 1817                                 |