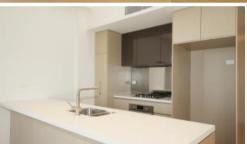

## Features include:

- Spacious light-filled bedroom with built-in wardrobe
- Gourmet gas cooking kitchen with high quality stone bench, stainless steel appliances, pull-out pantry and mirror splashback
- Internal laundry with dryer
- Ducted air conditioning
- NBN Ready
- Security car space and storage cage
- 1 km to Ironbark Ridge Public School
- 2 minutes walk to Rouse Hill Metro Station