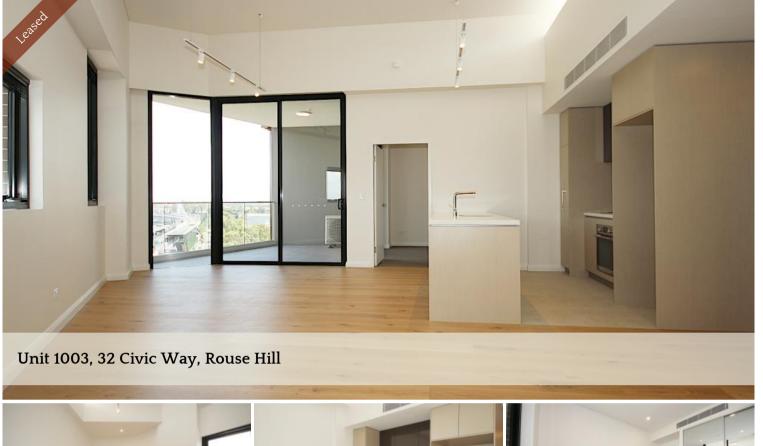

## Top floor two bedroom apartment in the heart of Rouse Hill

Two bedroom apartment on the top floor of the Proximity building, just a short walk from the Rouse Hill city centre. The apartment is ideally located close to restaurants, cafes, entertainment venues and shopping centres. It is just a few minutes walk to Rouse Hill metro station and the T-way bus stop to the city.

## Features include:

- Spacious light-filled bedroom with built-in wardrobe
- Gourmet gas cooking kitchen with high quality stone bench, stainless steel appliances, pull-out pantry and mirror splashback
- Internal laundry with dryer
- Ducted air conditioning
- NBN Ready
- Security car space and storage cage
- 1 km to Ironbark Ridge Public School
- 2 minutes walk to Rouse Hill Metro Station