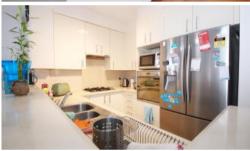

- North facing 3 bedrooms with build-in wardrobes.
- Bright study room
- panoramic city view
- Open plan kitchen with high quality stone bench tops and stainless steel appliances with gas cooking
- 2 Car spaces
- On site building manager
- Security Intercom Access,
- Indoor Heated Pool, Spa, Gym, Sauna, BBQ Facility and Community Room