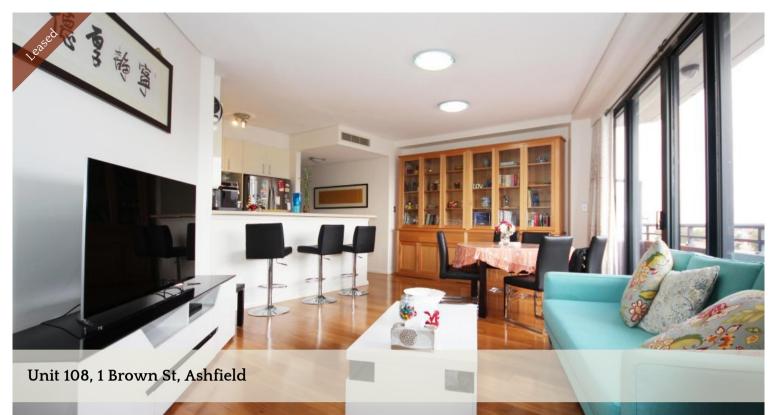

## Spacious & Sunny 3 Bedroom Apartment with study room

This sunny & spacious 3 Bedroom apartment is located on the top floor with beautiful city views. 2 mins walk to Ashfield train station. Just a short stroll to shops, restaurants & cafes.

- North facing 3 bedrooms with build-in wardrobes.
- Bright study room
- panoramic city view
- Open plan kitchen with high quality stone bench tops and stainless steel appliances with gas cooking
- 2 Car spaces
- On site building manager
- Security Intercom Access,
- Indoor Heated Pool, Spa, Gym, Sauna, BBQ Facility and Community Room